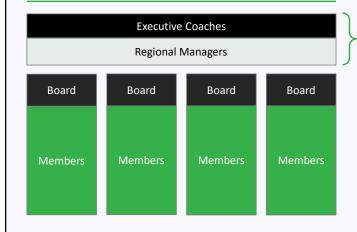

# **Chapter Governance**

The Board of Directors (a.k.a. Chapter Leaders) are responsible for...

- spiritual vision
- chapter activities
- voting on membership & leadership appointments:

### **EARLY FORMATION**

President decides.

### **BOARD ESTABLISHED:** 4 of 5 roles filled

✓ The Board votes by majority.

(President carries out Board decisions in the App.)

✓ On split, President decides.

15