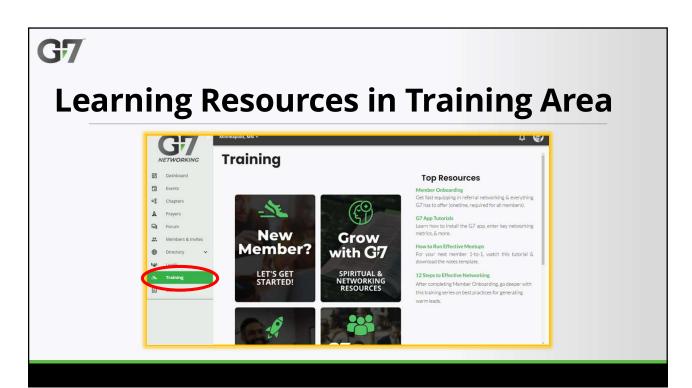

# Remember "G-NET" for Member Expectations Mear By Attend events OR Send substitute Resource: How to Run Effective Meetups How to Run Effective Meetups Wetter was a substitute Trust-building Meet monthly w/ another member