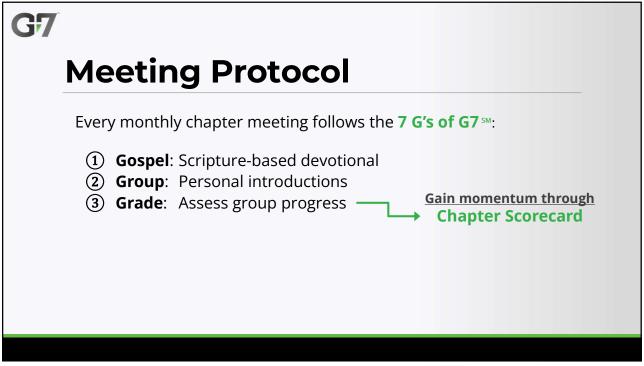

# Remember "G-NET" for Member Expectations Mear By Attend events OR Send substitute Resource: How to Run Effective Meetups How to Run Effective Meetups Wetter was a substitute Trust-building Meet monthly w/ another member

## **Member Expectations:**

- ✓ Bring 1 referral partner guest monthly
- ✓ Attend chapter event OR send substitute
- ✓ Interact professionally & responsively always
- ✓ Do member meetup monthly