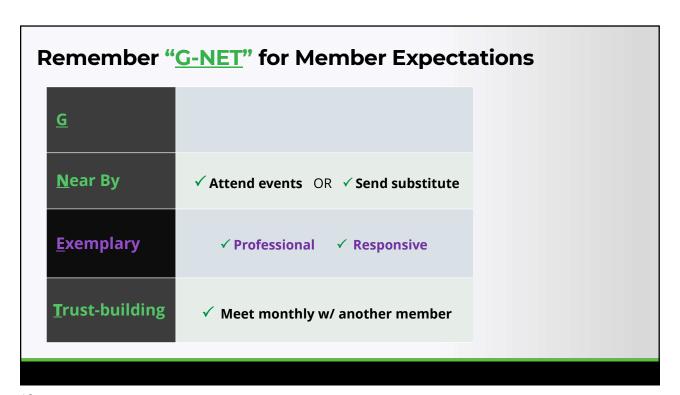

# Remember "G-NET" for Member Expectations Mear By Attend events OR Send substitute Resource: How to Run Effective Meetups How to Run Effective Meetups Wetter was a substitute Trust-building Meet monthly w/ another member

## **Member Expectations:**

- ✓ Bring 1 referral partner guest monthly
- ✓ Attend chapter event OR send substitute
- ✓ Interact professionally & responsively always
- ✓ Do member meetup monthly