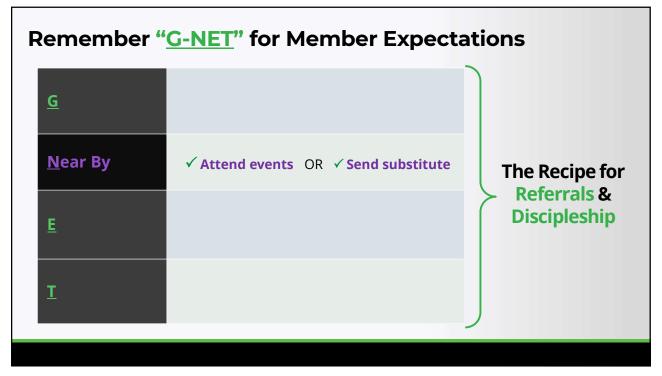

# Remember "G-NET" for Member Expectations Mear By Attend events OR Send substitute Resource: How to Run Effective Meetups How to Run Effective Meetups Wetter was a substitute Trust-building Meet monthly w/ another member