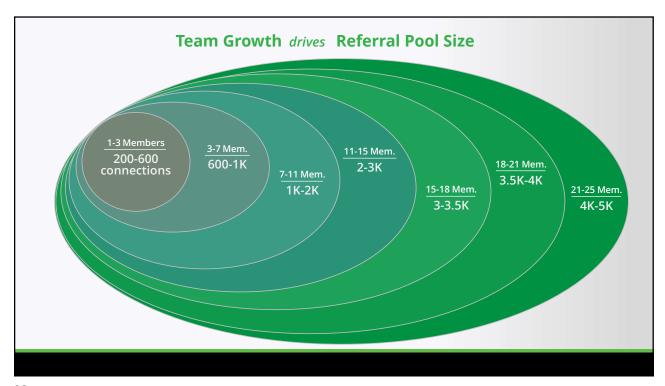

- voting on membership & leadership appointments:

### **EARLY FORMATION**

President decides.

### **BOARD ESTABLISHED:** 4 of 5 roles filled

✓ The Board votes by majority.

(President carries out Board decisions in the App.)

✓ On split, President decides.

15



# **G7** Leadership Training

### The G7 Network



## **Corporate Mission:**

To bolster life & growth of every referral partner team

- Ongoing coaching for Presidents & VPs
- Resources for all Members

17



# Faith with Professionalism

- A positive culture starts with every member's contribution!
- The arena of business networking is ripe for discipleship!











# **Casting the Vision**

Two parts to referral networking:

- Build trust → existing G7 referral partners
- Expand the circle → new referral partner guests















# What's up to you: Cultivate Healthy Referral Networking



## **Member Expectations:**

- ✓ Bring 1 referral partner guest monthly
- ✓ Attend chapter event OR send substitute
- ✓ Interact professionally & responsively always
- ✓ Do member meetup monthly



### **Personal Networking Goal:**

√ Share 1 lead monthly with another member

Images from Flaticon.com

29

# Final Exhortation — Deuteronomy 30

See, I set before you today life and prosperity, death and destruction. For I command you today to love the Lord your God, to walk in obedience to him, and to keep his commands, decrees and laws; then you will live and increase, and the Lord your God will bless you in the land you are entering to possess.

But if your heart turns away and you are not obedient, and if you are dr