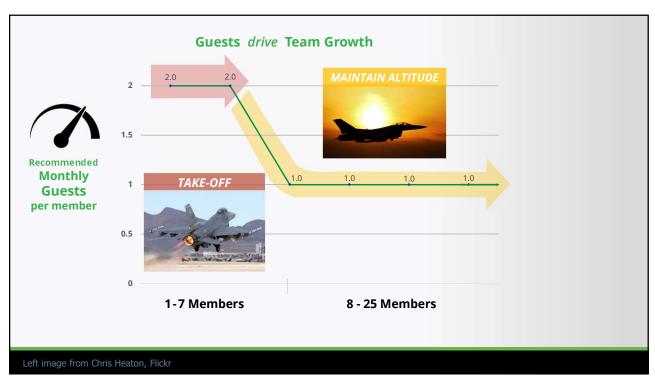

voting on membership & leadership appointments:

### **EARLY FORMATION**

President decides.

### **BOARD ESTABLISHED:** 4 of 5 roles filled

✓ The Board votes by majority.

(President carries out Board decisions in the App.)

✓ On split, President decides.

15



# **G7** Leadership Training

### The G7 Network



## **Corporate Mission:**

To bolster life & growth of every referral partner team

- Ongoing coaching for Presidents & VPs
- Resources for all Members

17



# Faith with Professionalism

- A positive culture starts with every member's contribution!
- The arena of business networking is ripe for discipleship!











# **Casting the Vision**

Two parts to referral networking:

- Build trust → existing G7 referral partners
- Expand the circle → new referral partner guests















# What's up to you: Cultivate Healthy Referral Networking



## **Member Expectations:**

- ✓ Bring 1 referral partner guest monthly
- ✓ Attend chapter event OR send substitute
- ✓ Interact professionally & responsively always
- ✓ Do member meetup monthly



### **Personal Networking Goal:**

√ Share 1 lead monthly with another member

Images from Flaticon.com

29

# Final Exhortation — Deuteronomy 30

See, I set before you today life and prosperity, death and destruction. For I command you today to love the Lord your God, to walk in obedience to him, and to keep his commands, decrees and laws; then you will live and increase, and the Lord your God will bless you in the land you are entering to possess.

But if your heart turns away and you are not obedient, and if you are draw