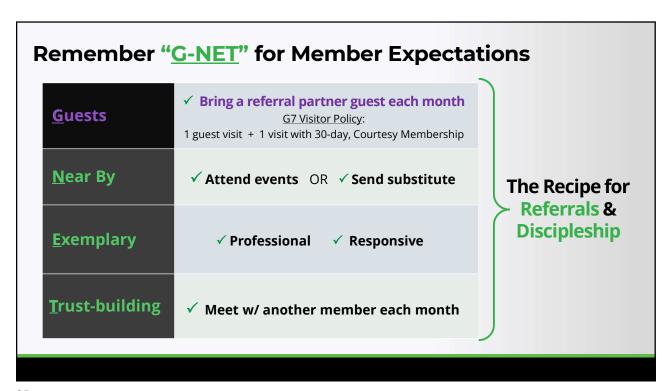

# Remember "G-NET" for Member Expectations Mear By Attend events OR Send substitute Resource: How to Run Effective Meetups How to Run Effective Meetups Wetter was a substitute Trust-building Meet monthly w/ another member

## **Member Expectations:**

- ✓ Bring 1 referral partner guest monthly
- ✓ Attend chapter event OR send substitute
- ✓ Interact professionally & responsively always
- ✓ Do member meetup monthly